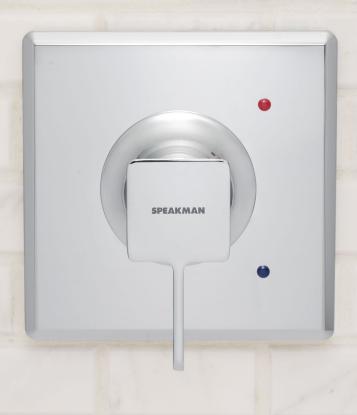

# Kubos

Unique and courageous, the Kubos Universal Valve Trim features a distinctly square frame that epitomizes modern design. Each line, shape and detail was considered to ensure this fitting becomes the centerpiece of your design.