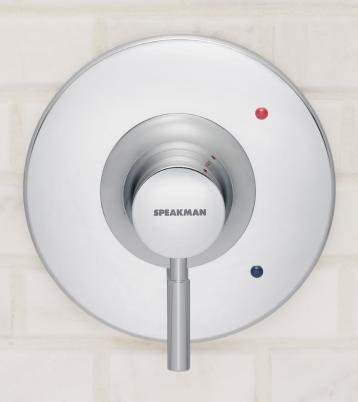

## Neo CPT-1000-UNI

The Neo Universal Valve Trim was designed to be simplistic, yet surprisingly bold. With a clean, circular shape paired with crisp details – the Neo will seamlessly coordinate with modern and traditional bathrooms alike.