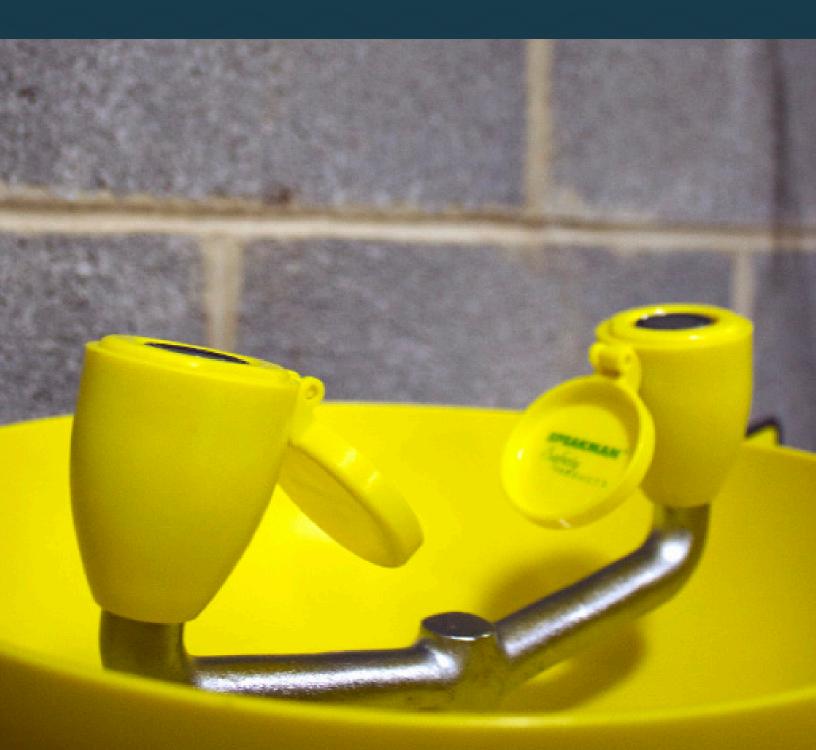

## TRADITIONAL EYEWASH

Our Traditional Eyewashes have been engineered to deliver trusted, effective relief when users need it most. Featuring dual aerated spray heads, a wall-mounted design and an intuitive push activator, our Traditional Eyewashes are perfect for nearly any application.

## FEATURES

- Aerated sprays deliver soothing relief.
- Push-handle activation allows for easy operation.
- Stay open ball valve provides hands free operation once activated.
- Flip-top dust caps protect spray heads from dirt and debris.
- Corrosion resistant, durable construction.
- 3.18 GPM at 30 PSI.
- Emergency sign included.