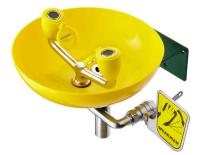

## CERTIFICATIONS

• ANSI/ISEA Z358.1 Certified.

| SPEAKMAN | DESCRIPTION                                             | HAWS        | BRADLEY  | GUARDIAN | ENCON                            |
|----------|---------------------------------------------------------|-------------|----------|----------|----------------------------------|
| SE-580   | Wall Mounted Emergency Eyewash -<br>Yellow Plastic Bowl | 7260B-7270B | S19-220  | G1814P   | 01030403<br>01030401<br>01030416 |
| SE-582   | Wall Mounted Emergency Eyewash<br>Stainless Steel Bowl  | 7360B-7460B | S19-220B | G1814    | 01045001                         |