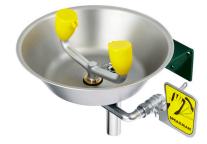

## CERTIFICATIONS

• ANSI/ISEA Z358.1 Certified.

| SPEAKMAN | DESCRIPTION                                             | HAWS        | BRADLEY  | GUARDIAN | ENCON                            |
|----------|---------------------------------------------------------|-------------|----------|----------|----------------------------------|
| SE-580   | Wall Mounted Emergency Eyewash -<br>Yellow Plastic Bowl | 7260B-7270B | S19-220  | G1814P   | 01030403<br>01030401<br>01030416 |
| SE-582   | Wall Mounted Emergency Eyewash<br>Stainless Steel Bowl  | 7360B-7460B | S19-220B | G1814    | 01045001                         |